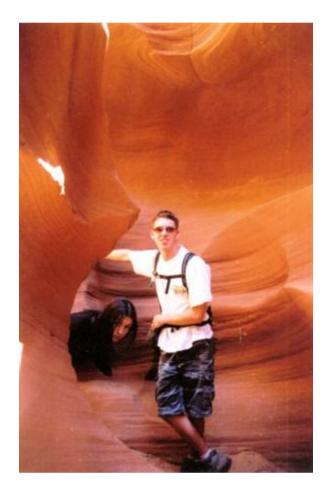

# Science, Technology, & Engineering Club

#### 2002 and 2003 Fieldtrip Photos

Exploring the Pony Express Trail



#### Wilson Hotsprings

Near Fish Springs Wildlife Refuge



## Clear Creek Pyroclastic Formations

Near Richfield, Utah



#### Havasupai Falls

Near the Grand Canyon



## On the trail to Mooney Falls

Below the Havasupai Falls, (notice the travertine falls)



## Mooney Falls



#### Beaver Falls Swimming Hole

Below Mooney Falls



## Water Holes Slot Canyon

Near Page, Arizona



#### Hawkwatch in Neveda.

Here, we climbed to the top of the Goshute Mountains to view Hawkwatch capture and tag a variety of falcons.