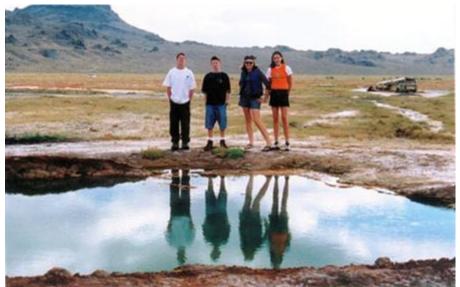

# Science, Technology, & Engineering Club

#### 2002 and 2003 Fieldtrip Photos

Exploring the Pony Express Trail



#### Wilson Hotsprings

Near Fish Springs Wildlife Refuge



## Clear Creek Pyroclastic Formations

Near Richfield, Utah



#### Havasupai Falls

Near the Grand Canyon



## On the trail to Mooney Falls

Below the Havasupai Falls, (notice the travertine falls)



## Mooney Falls



#### Beaver Falls Swimming Hole

Below Mooney Falls



## Water Holes Slot Canyon

Near Page, Arizona



#### Hawkwatch in Neveda.

Here, we climbed to the top of the Goshute Mountains to view Hawkwatch capture and tag a variety of falcons.