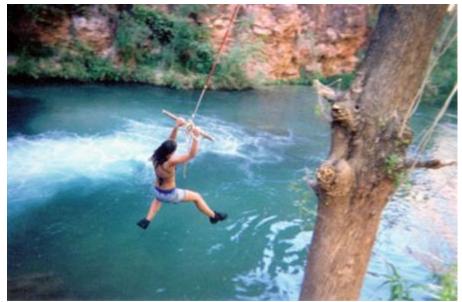

# Science, Technology, & Engineering Club

#### 2002 and 2003 Fieldtrip Photos

Exploring the Pony Express Trail



#### Wilson Hotsprings

Near Fish Springs Wildlife Refuge



## Clear Creek Pyroclastic Formations

Near Richfield, Utah



#### Havasupai Falls

Near the Grand Canyon



## On the trail to Mooney Falls

Below the Havasupai Falls, (notice the travertine falls)



## Mooney Falls



#### Beaver Falls Swimming Hole

Below Mooney Falls



## Water Holes Slot Canyon

Near Page, Arizona



#### Hawkwatch in Neveda.

Here, we climbed to the top of the Goshute Mountains to view Hawkwatch capture and tag a variety of falcons.