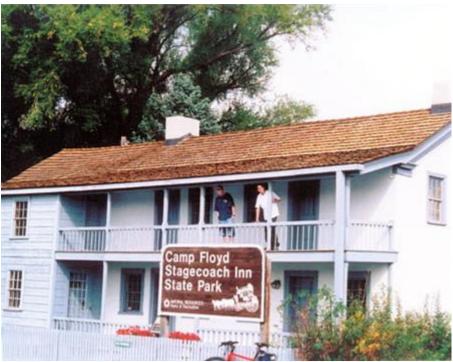

# Science, Technology, & Engineering Club

#### 2002 and 2003 Fieldtrip Photos

Exploring the Pony Express Trail



#### Wilson Hotsprings

Near Fish Springs Wildlife Refuge



## Clear Creek Pyroclastic Formations

Near Richfield, Utah



#### Havasupai Falls

Near the Grand Canyon



## On the trail to Mooney Falls

Below the Havasupai Falls, (notice the travertine falls)



## Mooney Falls



#### Beaver Falls Swimming Hole

Below Mooney Falls



## Water Holes Slot Canyon

Near Page, Arizona



#### Hawkwatch in Neveda.

Here, we climbed to the top of the Goshute Mountains to view Hawkwatch capture and tag a variety of falcons.