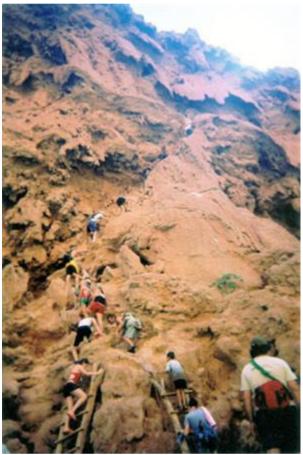

## On the trail to Mooney Falls

Below the Havasupai Falls, (notice the travertine falls)