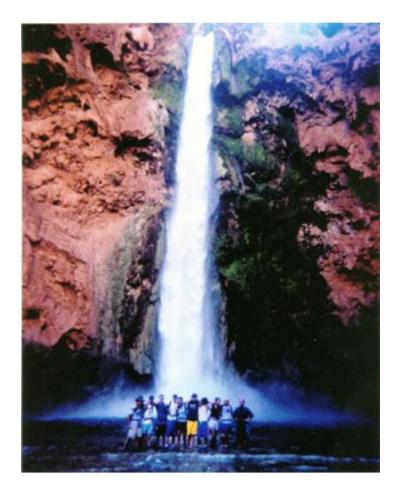

# Science, Technology, & Engineering Club

#### 2002 and 2003 Fieldtrip Photos

Exploring the Pony Express Trail



#### Wilson Hotsprings

Near Fish Springs Wildlife Refuge



## Clear Creek Pyroclastic Formations

Near Richfield, Utah



#### Havasupai Falls

Near the Grand Canyon



## On the trail to Mooney Falls

Below the Havasupai Falls, (notice the travertine falls)



## Mooney Falls



#### Beaver Falls Swimming Hole

Below Mooney Falls



## Water Holes Slot Canyon

Near Page, Arizona



#### Hawkwatch in Neveda.

Here, we climbed to the top of the Goshute Mountains to view Hawkwatch capture and tag a variety of falcons.