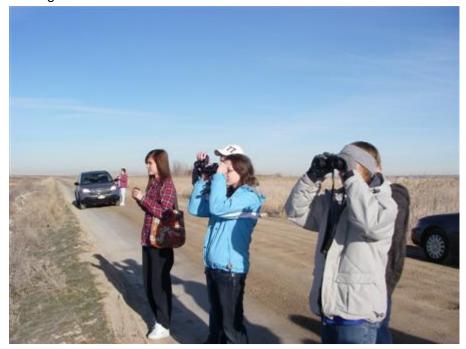

## **Birdwatching at Farmington Bay**

Checking out the Eagles

Niter Cave

Crawling into a Lava Tube near Soda Springs, Idaho. We were on our way to a Snowshoeing trip.

Landscape Arch
In Arches National Park