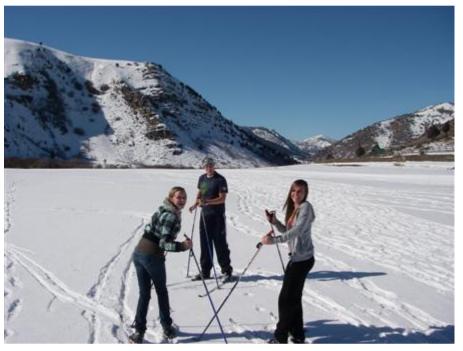

# Science, Technology, & Explorer Post

2007 and 2008 Fieldtrip Photos

#### Taking a dip in Crystal Hotsprings, Utah

From the return trip of Hardware Ranch



## **Cross Country Skiing**

Near Logan, Utah



## **Birdwatching at Farmington Bay**

Checking out the Eagles



Niter Cave

Crawling into a Lava Tube near Soda Springs, Idaho. We were on our way to a Snowshoeing trip.



Landscape Arch
In Arches National Park



**The Photo Club**Canyonland National Park



### **Fisher Towers** Near Moab, Utah



## Dry Wash Petroglyph

Near Moore, Utah



Newspaper Rock In Canyonlands National Park



# **Delicate Arch**Arches National Park