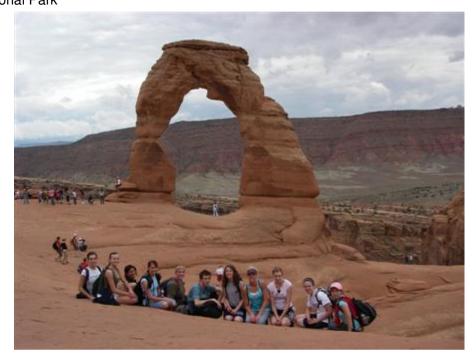

# Science, Technology, & Explorer Post

2007 and 2008 Fieldtrip Photos

#### Taking a dip in Crystal Hotsprings, Utah

From the return trip of Hardware Ranch



## **Cross Country Skiing**

Near Logan, Utah



## **Birdwatching at Farmington Bay**

Checking out the Eagles



Niter Cave

Crawling into a Lava Tube near Soda Springs, Idaho. We were on our way to a Snowshoeing trip.



Landscape Arch
In Arches National Park



**The Photo Club**Canyonland National Park



### **Fisher Towers** Near Moab, Utah



## Dry Wash Petroglyph

Near Moore, Utah



Newspaper Rock In Canyonlands National Park



# **Delicate Arch**Arches National Park